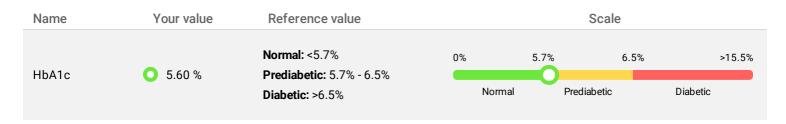

## Diabetes type 2

marcular dicreops, hallous dicreops also

allows how sugar-costed (plunched) the red blood soft hemoglatin is

ALCOHOL:

Name: Sample Report Test: Diabetes test

tright blood sugar over tend on type II discharse. By continuously manner trig your blood sugar, you can reduce the rath of developing travally resistances and rugs 2 discharse. The symptoms of discharse was many and other quite diffuse. When the